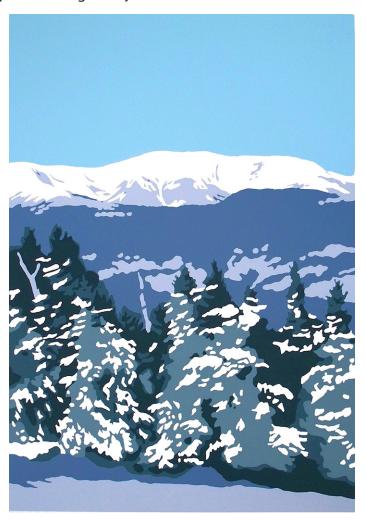

William Mitchell, February Morning, Mt. Washington, Serigraph

Lia Gormley, Art Nouveau Pearl Earrings, 18k gold, diamond, cultured pearl and enamal

Douglas Johnson Jane Kaufmann Blair LaBella Devitt Liptak Carol Lummus Glen MacInnis Adam MacMillan John McAlevey Maureen Mills William Mitchell Karen Orsillo Hannah Phelps Mary Phillips Lauren Pollaro Allison Randall Susan Ratnoff Cathy and David Robinson Adele Sanborn Nisa Smiley Matthew Smith Linda Sorensen Mary Sweeney Joan Szoke Terri Talas William Taylor Carol Van Loon Paulette Werger Andrea Williams Steven Zoldak