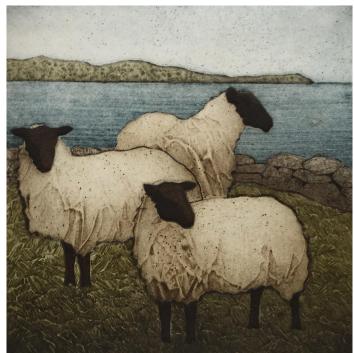

Barbara Herbster, *Misty Morning on Singing Beach*, Bamboo shawl

Maureen Mills, Text Vase Orb, Woodfired Stoneware

Kathleen Buchanan, Ballycastle Trio, Collagraph