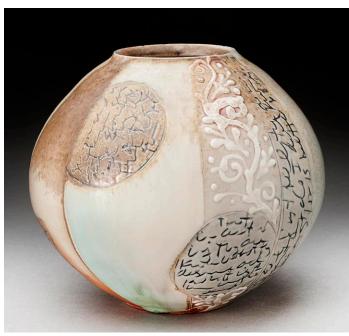

Barbara Herbster, *Misty Morning on Singing Beach*, Bamboo shawl

Maureen Mills, Text Vase Orb, Woodfired Stoneware

Kathleen Buchanan, Ballycastle Trio, Collagraph