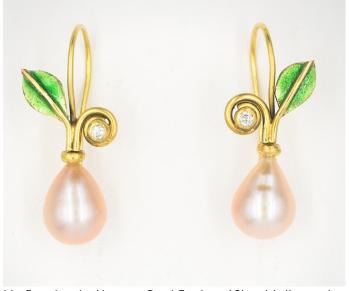

William Mitchell, February Morning, Mt. Washington, Serigraph

Lia Gormley, Art Nouveau Pearl Earrings, 18k gold, diamond, cultured pearl and enamal

Douglas Johnson Jane Kaufmann Blair LaBella Devitt Liptak Carol Lummus Glen MacInnis Adam MacMillan John McAlevey Maureen Mills William Mitchell Karen Orsillo Hannah Phelps Mary Phillips Lauren Pollaro Allison Randall Susan Ratnoff Cathy and David Robinson Adele Sanborn Nisa Smiley Matthew Smith Linda Sorensen Mary Sweeney Joan Szoke Terri Talas William Taylor Carol Van Loon Paulette Werger Andrea Williams Steven Zoldak