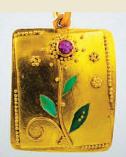

William Mitchell, February Morning, Mt. Washington, Serigraph

Lia Gormley, Art Nouveau Pearl Earrings, 18k gold, diamond, cultured pearl and enamal

Douglas Johnson Jane Kaufmann Blair LaBella Devitt Liptak Carol Lummus Glen MacInnis Adam MacMillan John McAlevey Maureen Mills William Mitchell Karen Orsillo Hannah Phelps Mary Phillips Lauren Pollaro Allison Randall Susan Ratnoff Cathy and David Robinson Adele Sanborn Nisa Smiley Matthew Smith Linda Sorensen Mary Sweeney Joan Szoke Terri Talas William Taylor Carol Van Loon Paulette Werger Andrea Williams Steven Zoldak