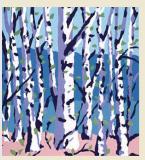

William Mitchell, February Morning, Mt. Washington, Serigraph

Lia Gormley, Art Nouveau Pearl Earrings, 18k gold, diamond, cultured pearl and enamal

Douglas Johnson Jane Kaufmann Blair LaBella Devitt Liptak Carol Lummus Glen MacInnis Adam MacMillan John McAlevey Maureen Mills William Mitchell Karen Orsillo Hannah Phelps Mary Phillips Lauren Pollaro Allison Randall Susan Ratnoff Cathy and David Robinson Adele Sanborn Nisa Smiley Matthew Smith Linda Sorensen Mary Sweeney Joan Szoke Terri Talas William Taylor Carol Van Loon Paulette Werger Andrea Williams Steven Zoldak