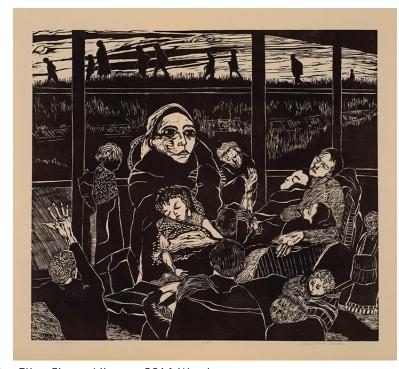

Ellen Singer, Migrants, 2016, Woodcut

Grace Bentley Scheck, *Juxtaposition in a New World Order*, 1991, Collagraph with silk aquatint

in printmaking, and support innovation within the field of printmaking.